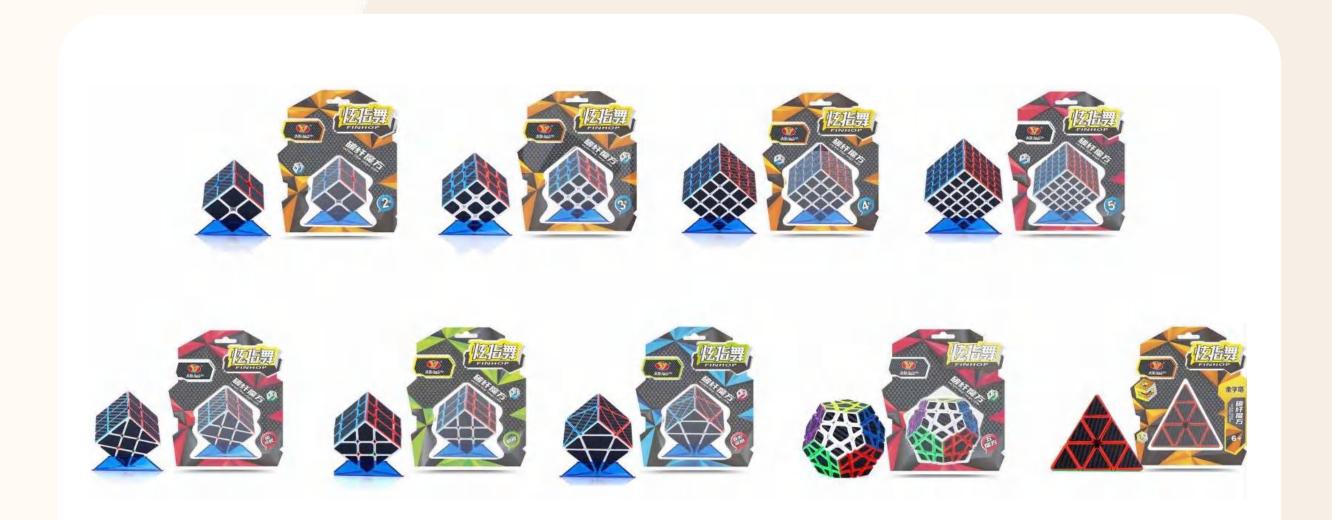

# 2.4 YJ Cube Product Introduction Carbon Fiber Series

- ●YJ Cube Carbon Fibre Series is currently a new series of circulation models of our company, the product line for the current combination of conventional general-purpose products and shaped products.
- Carbon fibre series product appearance using high strength carbon fibre sticker sticker, from the material, carbon fibre Rubik's Cube sticker material is more environmentally friendly, durable and wear-resistant. Sensory aspects, carbon fibre Rubik's Cube feel with colourful glossy stickers will be more special, cool appearance.
- Suitable for:Rubik's cube enthusiasts, students, basic players.