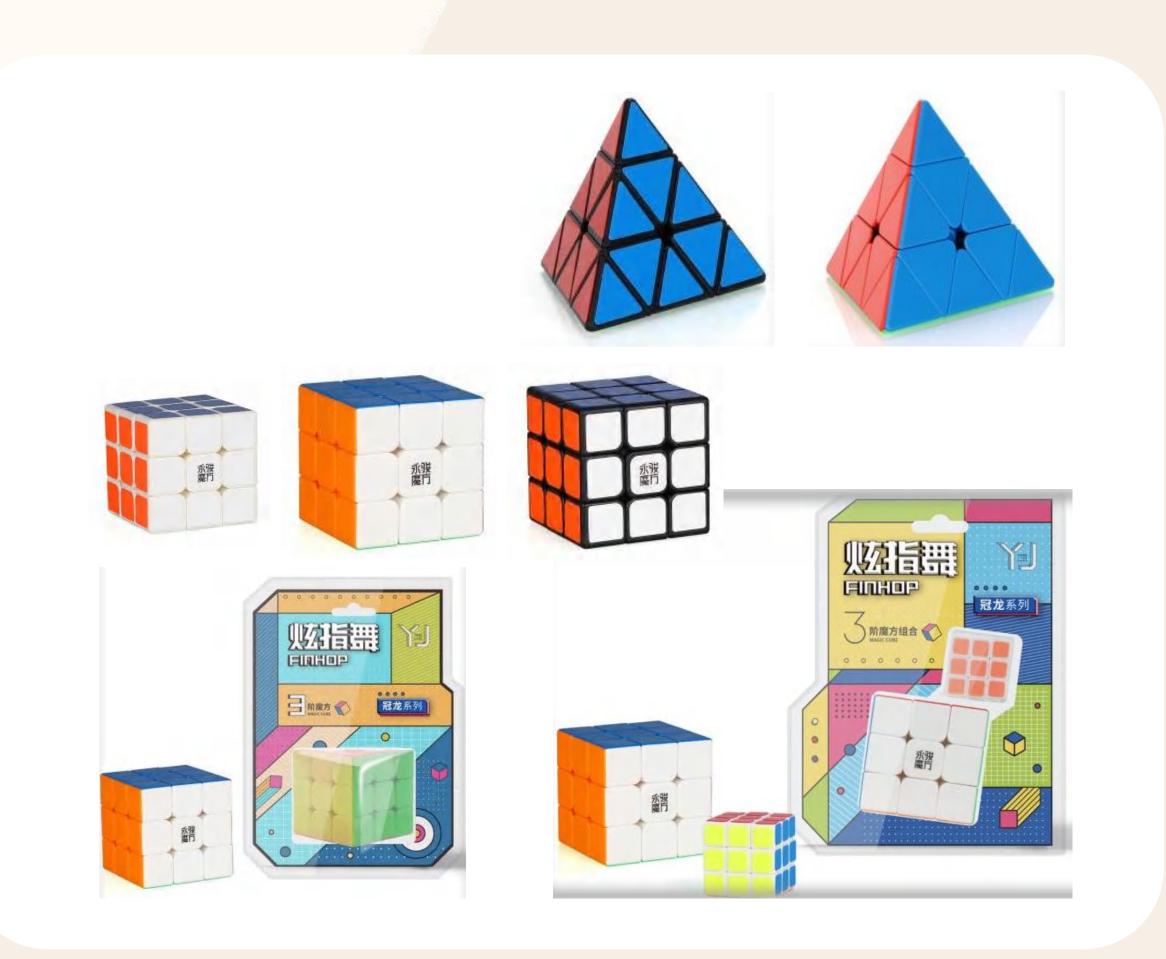

#### 2.4 YJ Cube Product Introduction

### MGC

- The Yongjun MGC series is currently the flagship product line of Guangdong Yongjun Technology Industrial Co., Ltd. It is widely used as a standard product for professional competitions.
- During World Cube Association (WCA) competitions, numerous professional speedcubers have repeatedly used the MGC series products to break multiple world records.
- Suitable for: Rubik's Cube competitions, speedcubing teaching in educational institutions, and Rubik's Cube enthusiasts.

# 2.4 YJ Cube Product Introduction Carbon Fiber Series

- ●YJ Cube Carbon Fibre Series is currently a new series of circulation models of our company, the product line for the current combination of conventional general-purpose products and shaped products.
- Carbon fibre series product appearance using high strength carbon fibre sticker sticker, from the material, carbon fibre Rubik's Cube sticker material is more environmentally friendly, durable and wear-resistant. Sensory aspects, carbon fibre Rubik's Cube feel with colourful glossy stickers will be more special, cool appearance.
- Suitable for:Rubik's cube enthusiasts, students, basic players.

### GUAN Series

- Yongjun GUAN series is currently a circulating product line of our company covering a wide range of general Rubik's Cube products.
- •GUAN series, as a new generation of products, features improved structural design and enhanced cube performance. It incorporates the same center axis used in competition-level cubes, ensuring greater stability and less tendency to pop or disassemble. The automated assembly process results in cost-effective advantages for customers.
- Suitable for: Beginner and entry-level Rubik's Cube enthusiasts, as well as basic training and teaching purposes.