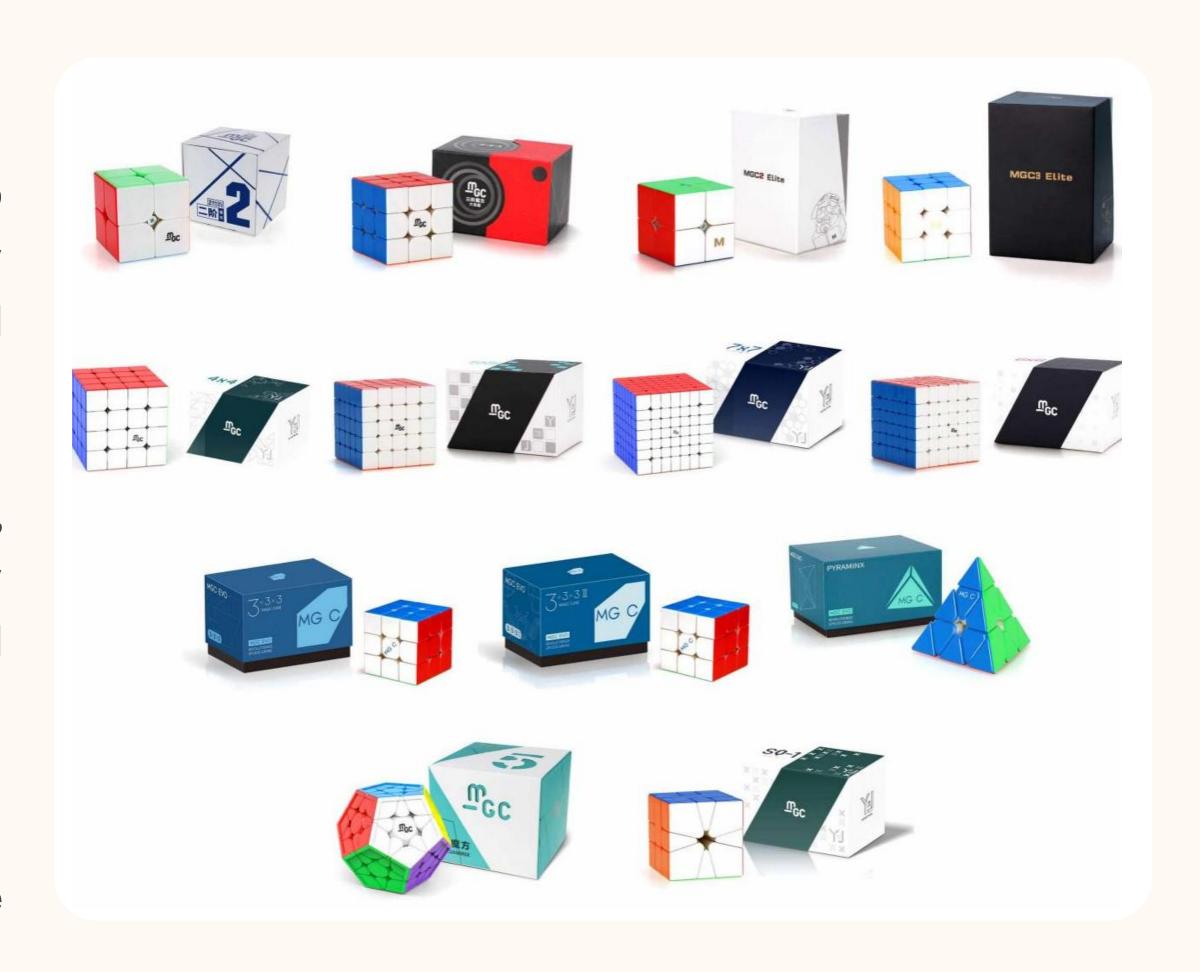

#### 2.4 YJ Cube Product Introduction

### MGC

- The Yongjun MGC series is currently the flagship product line of Guangdong Yongjun Technology Industrial Co., Ltd. It is widely used as a standard product for professional competitions.
- During World Cube Association (WCA) competitions, numerous professional speedcubers have repeatedly used the MGC series products to break multiple world records.
- Suitable for: Rubik's Cube competitions, speedcubing teaching in educational institutions, and Rubik's Cube enthusiasts.

#### MGC Series Honours

Rubik's Cube players have repeatedly used various products from the Yongjun MGC series to break numerous national, continental, and world records at WC Rubik's Cube competitions held across the globe.